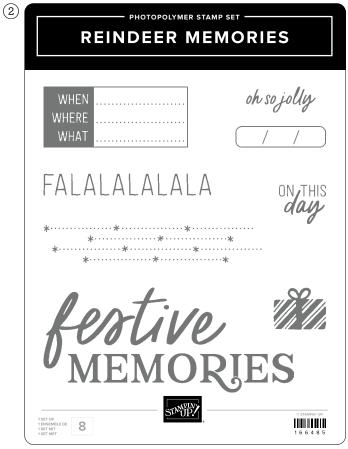

# 2. REINDEER MEMORIES STAMP SET 166485 | 23,00 € | £18.00

8 photopolymer stamps.

# 3. REINDEER MEMORIES 12" X 12" (30.5 X 30.5 CM) TWO-TONE CARDSTOCK • 166488 | 14,75 € | £11.25

12 sheets: Real Red (4), Granny Apple Green (2), Garden Green (2), Early Espresso (2), Pecan Pie (2).

\*Visit stampinup.uk, stampinup.ie, stampinup.nl, or stampinup.be and search by item number to see enlarged images and detailed product information.