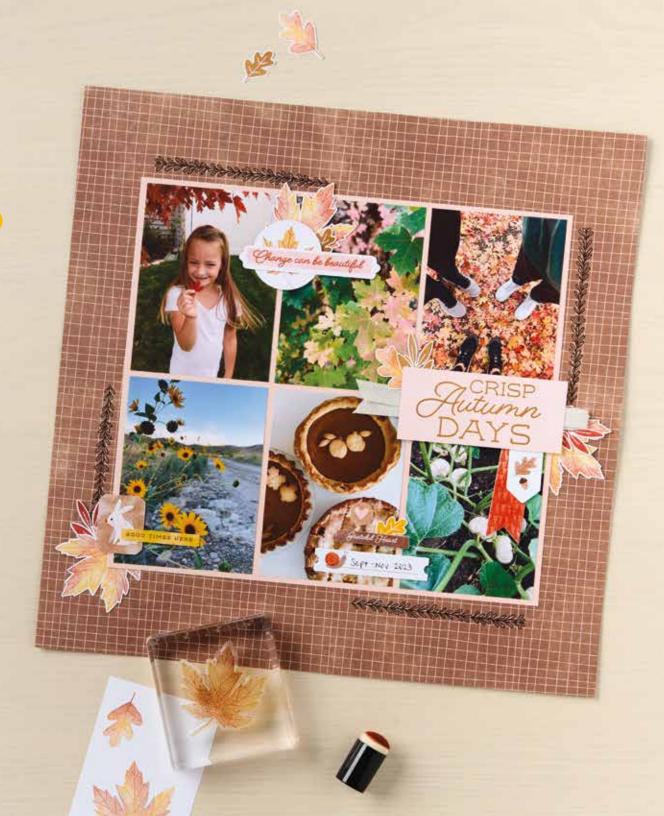

# autumn to remember

# 1. SWEET DAYS OF AUTUMN 12" X 12" (30.5 X 30.5 CM) DESIGNER SERIES PAPER & STICKER SHEET 166609 | 20.75 $\in$ | £16.00

13 sheets; 4 each of 3 double-sided designs and 1 sticker sheet\*. Featured colours: Basic Black, Cajun Craze, Crushed Curry, Early Espresso, Gray Granite, Mossy Meadow, Old Olive, Pecan Pie, Petal Pink.

# 2. SWEET DAYS OF AUTUMN 12" X 12" (30.5 X 30.5 CM) DESIGNER SERIES PAPER • 166498 | 15,25 € | £11.75

12 sheets: 4 each of 3 double-sided designs\*. Featured colours: Basic Black, Cajun Craze, Crushed Curry, Early Espresso, Mossy Meadow, Old Olive, Pecan Pie, Petal Pink.

# 3. AUTUMN TO REMEMBER STAMP SET 166500 | 30,00 $\in$ | £23.00

11 photopolymer stamps.

## 4. AUTUMN TO REMEMBER 12" X 12" (30.5 X 30.5 CM) TWO-TONE CARDSTOCK • 166499 | 14,75 € | £11.25

12 sheets; 2 each of Petal Pink, Cajun Craze, Old Olive, Mossy Meadow, Early Espresso, Pecan Pie.

\*Visit **stampinup.uk**, **stampinup.ie**, **stampinup.nl**, or **stampinup.be** and search by item number to see enlarged images and detailed product information.