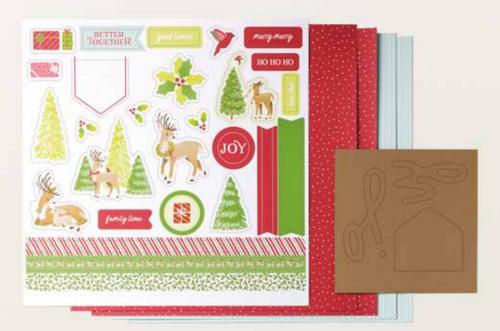

# 1. REINDEER DAYS DESIGNER SERIES PAPER & STICKER SHEET • 166612 | 20,75 € | £16.00

13 sheets; 2 each of 6 double-sided designs and 1 sticker sheet\*. Featured colours: Early Espresso, Garden Green, Granny Apple Green, Pecan Pie, Pool Party, Real Red.

# 2. REINDEER MEMORIES STAMP SET 166485 | 23,00 € | £18.00

8 photopolymer stamps.

# 3. REINDEER MEMORIES 12" X 12" (30.5 X 30.5 CM) TWO-TONE CARDSTOCK • 166488 | 14,75 € | £11.25

12 sheets: Real Red (4), Granny Apple Green (2), Garden Green (2), Early Espresso (2), Pecan Pie (2).

\*Visit stampinup.uk, stampinup.ie, stampinup.nl, or stampinup.be and search by item number to see enlarged images and detailed product information.

These products coordinate with the Reindeer Days Suite Collection in the September—December 2024 Mini Catalogue (p. 27).