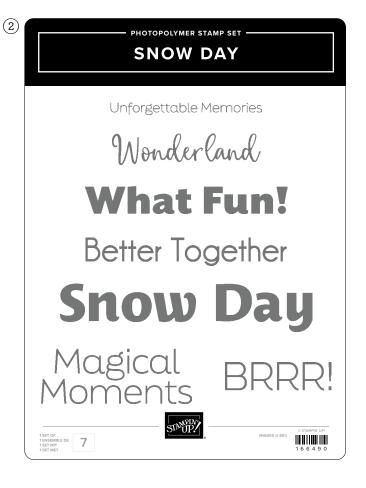

. SNOWY SCENES 12" X 12" (30.5 X 30.5 CM) DESIGNER SERIES PAPER & STICKER SHEET • 166611 | 20.75 € | £16.00

13 sheets: 2 each of 6 double-sided designs and 1 sticker sheet\*. Featured colours: Daffodil Delight, Early Espresso, Garden Green, Petal Pink, Pool Party, Poppy Parade, Pumpkin Pie.

# 2. SNOW DAY STAMP SET 166490 | 25,00 € | £19.00

7 photopolymer stamps.

#### 3. SNOW DAY 12" X 12" (30.5 X 30.5 CM) TWO-TONE CARDSTOCK • 166492 | 14,75 € | £11.25

12 sheets: Poppy Parade (2), Petal Pink, (2), Garden Green (4), Pool Party (2), Early Espresso (2).

\*Visit **stampinup.uk**, **stampinup.ie**, **stampinup.nl**, or **stampinup.be** and search by item number to see enlarged images and detailed product information.



Coordinates with the Snowy Scenes Suite Collection (SD p. 33).













#### SCRAPBOOKING WORKSHOP KIT

#### 166494 | 34,00 € | £27.00

Makes three two-page 12" x 12" (30.5 x 30.5 cm) scrapbook spreads. Kit includes instructions and one of each item listed below.

FEATURED TECHNIQUE: Add faux stitching details with Stampin' Write™ Markers.

FEATURED COLOURS: Basic Black, Gorgeous Grape, Granny Apple Green, Pool Party, Pumpkin Pie.

#### 12" X 12" (30.5 X 30.5 CM) TWO-TONE CARDSTOCK

8 sheets: 2 each of Basic Black, Gorgeous Grape, Granny Apple Green, Pumpkin Pie.

WHITE WILLOW 12" X 12" (30.5 X 30.5 CM) CARDSTOCK 2 sheets.

DOUBLE-SIDED 12" X 12" (30.5 X 30.5 CM) DESIGNER SERIES PAPER | 6 sheets.

SINGLE-SIDED 12" X 12" (30.5 X 30.5 CM) DESIGNER SERIES PAPER | 4 sheets.

12" X 12" (30.5 X 30.5 CM) STICKER SHEET | 1 sheet.

PHOTO PLACEHOLDERS

#### ADDITI