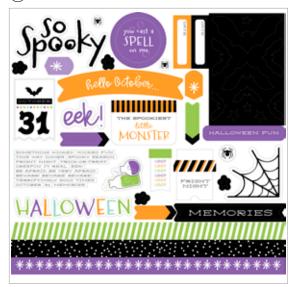

# 1. HALLOWEEN SPELLS 12" X 12" (30.5 X 30.5 CM) DESIGNER SERIES PAPER & STICKER SHEET • 166610 20.75 $\in$ I £16.00

13 sheets: 3 each of 4 double-sided designs and 1 sticker sheet\*. Featured colours: Basic Black, Gorgeous Grape, Granny Apple Green, Pool Party, Pumpkin Pie.

### 2. HALLOWEEN SPELLS 12" X 12" (30.5 X 30.5 CM) DESIGNER SERIES PAPER • 166493 | 15,25 € | £11.75

12 sheets: 3 each of 4 double-sided designs\*. Featured colours: Basic Black, Gorgeous Grape, Granny Apple Green, Pool Party, Pumpkin Pie.

1 DESIGNER SERIES PAPER & STICKER SHEET

HALLOWEEN MEMORIES

Trick-or-Treat
Spooky fun

WICKEDLY
Cyool Times

OCTOBER 31

(2) DESIGNER SERIES PAPER ONLY