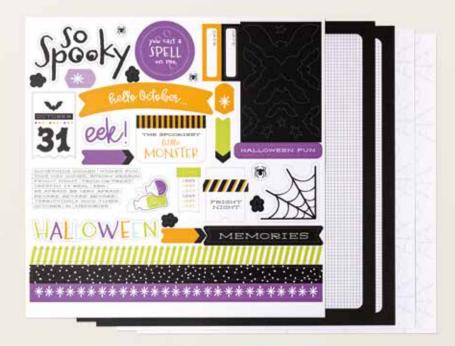

# 1. HALLOWEEN SPELLS 12" X 12" (30.5 X 30.5 CM) DESIGNER SERIES PAPER & STICKER SHEET • 166610 20.75 $\in$ I £16.00

13 sheets: 3 each of 4 double-sided designs and 1 sticker sheet\*. Featured colours: Basic Black, Gorgeous Grape, Granny Apple Green, Pool Party, Pumpkin Pie.

### 3. HALLOWEEN MEMORIES STAMP SET 166495 | 25,00 € | £19.00

5 photopolymer stamps.

## 4. HALLOWEEN MEMORIES 12" X 12" (30.5 X 30.5 CM) TWO-TONE CARDSTOCK • 166497 | 14,75 € | £11.25

12 sheets: 2 each of Pumpkin Pie, Granny Apple Green, Pool Party, Gorgeous Grape, Basic Black, White Willow (not Two-Tone).

1 DESIGNER SERIES PAPER & STICKER SHEET

HALLOWEEN MEMORIES

Trick-or-Treat
Spooky fun

WICKEDLY
Cyool Times

OCTOBER 31

(2) DESIGNER SERIES PAPER ONLY