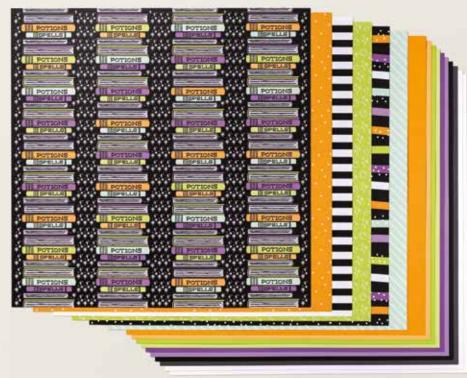

# 1. HALLOWEEN SPELLS 12" X 12" (30.5 X 30.5 CM) DESIGNER SERIES PAPER & STICKER SHEET • 166610 20.75 $\in$ I £16.00

13 sheets: 3 each of 4 double-sided designs and 1 sticker sheet\*. Featured colours: Basic Black, Gorgeous Grape, Granny Apple Green, Pool Party, Pumpkin Pie.

### 2. HALLOWEEN SPELLS 12" X 12" (30.5 X 30.5 CM) DESIGNER SERIES PAPER • 166493 | 15,25 € | £11.75

12 sheets: 3 each of 4 double-sided designs\*. Featured colours: Basic Black, Gorgeous Grape, Granny Apple Green, Pool Party, Pumpkin Pie.