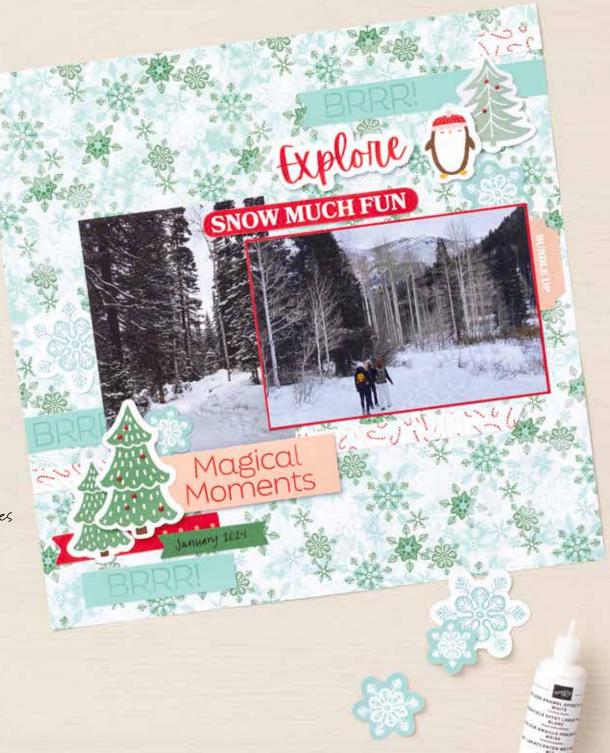

# 2. SNOW DAY STAMP SET 166490 | 25,00 € | £19.00

7 photopolymer stamps.

#### 3. SNOW DAY 12" X 12" (30.5 X 30.5 CM) TWO-TONE CARDSTOCK • 166492 | 14,75 € | £11.25

12 sheets: Poppy Parade (2), Petal Pink, (2), Garden Green (4), Pool Party (2), Early Espresso (2).

\*Visit **stampinup.uk**, **stampinup.ie**, **stampinup.nl**, or **stampinup.be** and search by item number to see enlarged images and detailed product information.