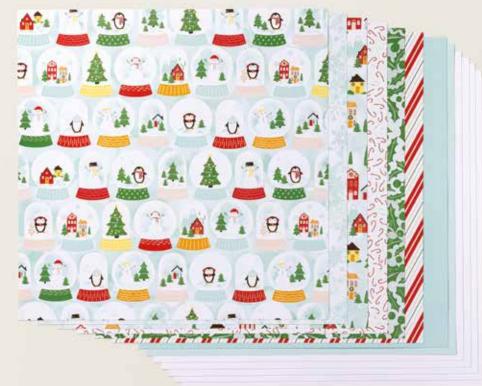

#### SCRAPBOOKING WORKSHOP KIT

#### 166489 | 31,00 € | £24.00

Makes three two-page 12" x 12" (30.5 x 30.5 cm) scrapbook spreads. Kit includes instructions and one of each item listed below.

FEATURED TECHNIQUE: Ink blending with Blending Brushes.

FEATURED COLOURS: Daffodil Delight, Early Espresso, Garden Green, Petal Pink, Pool Party, Poppy Parade, Pumpkin Pie.

#### 12" X 12" (30.5 X 30.5 CM) TWO-TONE CARDSTOCK

2 sheets: Pool Party.

WHITE WILLOW 12" X 12" (30.5 X 30.5 CM) CARDSTOCK 5 sheets.

DOUBLE-SIDED 12" X 12" (30.5 X 30.5 CM)
DESIGNER SERIES PAPER | 6 sheets.

SINGLE-SIDED 12" X 12" (30.5 X 30.5 CM)
DESIGNER SERIES PAPER | 4 sheets.

12" X 12" (30.5 X 30.5 CM) STICKER SHEET | 1 sheet.

PHOTO PLACEHOLDERS