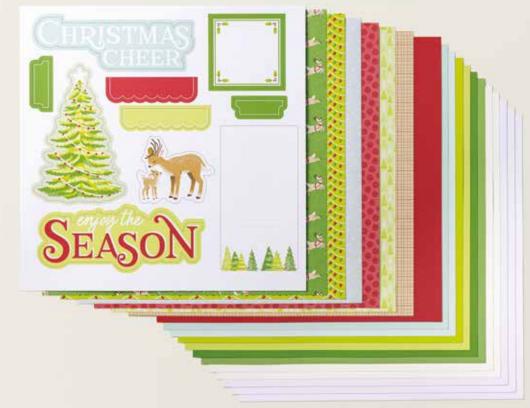

# 1. REINDEER DAYS DESIGNER SERIES PAPER & STICKER SHEET • 166612 | 20,75 € | £16.00

13 sheets; 2 each of 6 double-sided designs and 1 sticker sheet\*. Featured colours: Early Espresso, Garden Green, Granny Apple Green, Pecan Pie, Pool Party, Real Red.

# 3. REINDEER MEMORIES 12" X 12" (30.5 X 30.5 CM) TWO-TONE CARDSTOCK • 166488 | 14,75 € | £11.25

12 sheets: Real Red (4), Granny Apple Green (2), Garden Green (2), Early Espresso (2), Pecan Pie (2).

\*Visit stampinup.uk, stampinup.ie, stampinup.nl, or stampinup.be and search by item number to see enlarged images and detailed product information.

These products coordinate with the Reindeer Days Suite Collection in the September—December 2024 Mini Catalogue (p. 27).