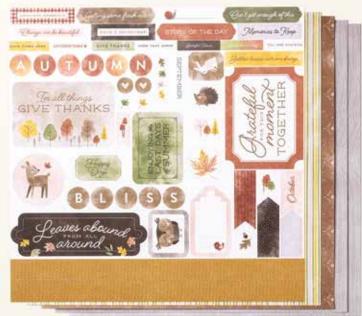

# 1. SWEET DAYS OF AUTUMN 12" X 12" (30.5 X 30.5 CM) DESIGNER SERIES PAPER & STICKER SHEET 166609 | 20.75 $\in$ | £16.00

13 sheets; 4 each of 3 double-sided designs and 1 sticker sheet\*. Featured colours: Basic Black, Cajun Craze, Crushed Curry, Early Espresso, Gray Granite, Mossy Meadow, Old Olive, Pecan Pie, Petal Pink.

# 2. SWEET DAYS OF AUTUMN 12" X 12" (30.5 X 30.5 CM) DESIGNER SERIES PAPER • 166498 | 15,25 € | £11.75

12 sheets: 4 each of 3 double-sided designs\*. Featured colours: Basic Black, Cajun Craze, Crushed Curry, Early Espresso, Mossy Meadow, Old Olive, Pecan Pie, Petal Pink.