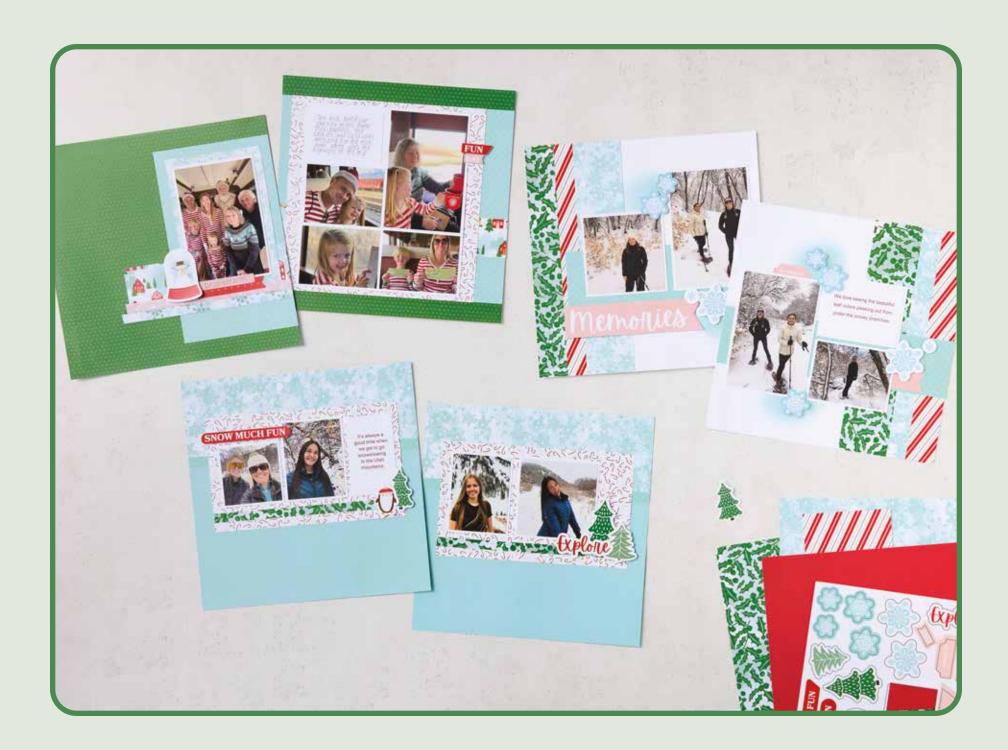

#### SCRAPBOOKING WORKSHOP KIT

#### 166484 | 45,00 € | £35.00

Makes three two-page 12" x 12" (30.5 x 30.5 cm) scrapbook spreads. Kit includes instructions and one of each item listed below.

FEATURED TECHNIQUE: Paper weaving.

**FEATURED COLOURS:** Early Espresso, Garden Green, Granny Apple Green, Pecan Pie, Pool Party, Real Red.

#### 166489 | 31,00 € | £24.00

Makes three two-page 12" x 12" (30.5 x 30.5 cm) scrapbook spreads. Kit includes instructions and one of each item listed below.

FEATURED TECHNIQUE: Ink blending with Blending Brushes.