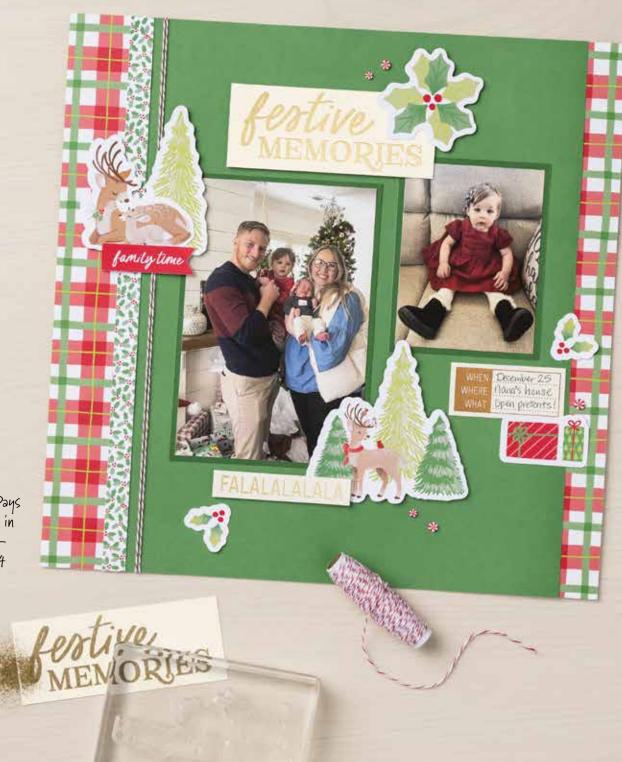

# reindeer memories

# 1. REINDEER DAYS DESIGNER SERIES PAPER & STICKER SHEET • 166612 | 20,75 € | £16.00

13 sheets; 2 each of 6 double-sided designs and 1 sticker sheet\*. Featured colours: Early Espresso, Garden Green, Granny Apple Green, Pecan Pie, Pool Party, Real Red.

# 2. REINDEER MEMORIES STAMP SET 166485 | 23,00 € | £18.00

8 photopolymer stamps.

# 3. REINDEER MEMORIES 12" X 12" (30.5 X 30.5 CM) TWO-TONE CARDSTOCK • 166488 | 14,75 € | £11.25

12 sheets: Real Red (4), Granny Apple Green (2), Garden Green (2), Early Espresso (2), Pecan Pie (2).

\*Visit stampinup.uk, stampinup.ie, stampinup.nl, or stampinup.be and search by item number to see enlarged images and detailed product information.

These products coordinate with the Reindeer Days Suite Collection in the September—December 2024 Mini Catalogue (p. 27).