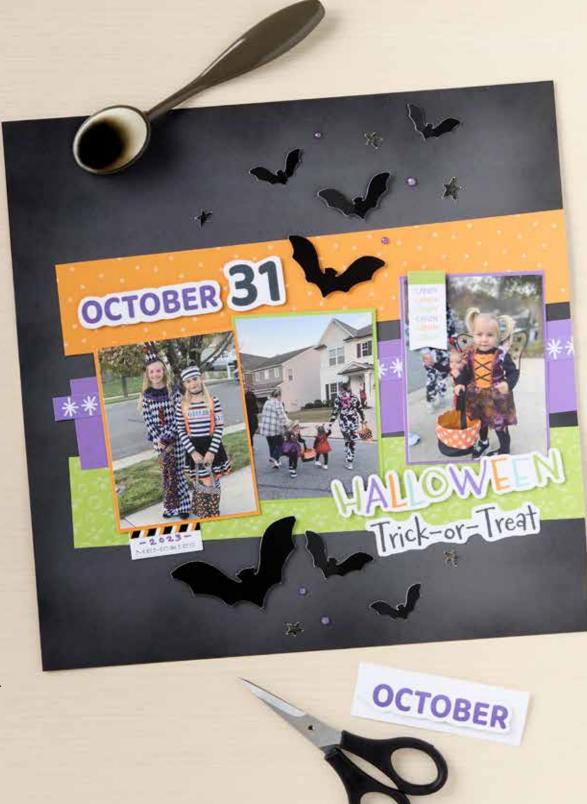

# halloween memories

### 3. HALLOWEEN MEMORIES STAMP SET 166495 | 25,00 € | £19.00

5 photopolymer stamps.

## 4. HALLOWEEN MEMORIES 12" X 12" (30.5 X 30.5 CM) TWO-TONE CARDSTOCK • 166497 | 14,75 € | £11.25

12 sheets: 2 each of Pumpkin Pie, Granny Apple Green, Pool Party, Gorgeous Grape, Basic Black, White Willow (not Two-Tone).

1 DESIGNER SERIES PAPER & STICKER SHEET

HALLOWEEN MEMORIES

Trick-or-Treat
Spooky fun

WICKEDLY
Cyool Times

OCTOBER 31

(2) DESIGNER SERIES PAPER ONLY