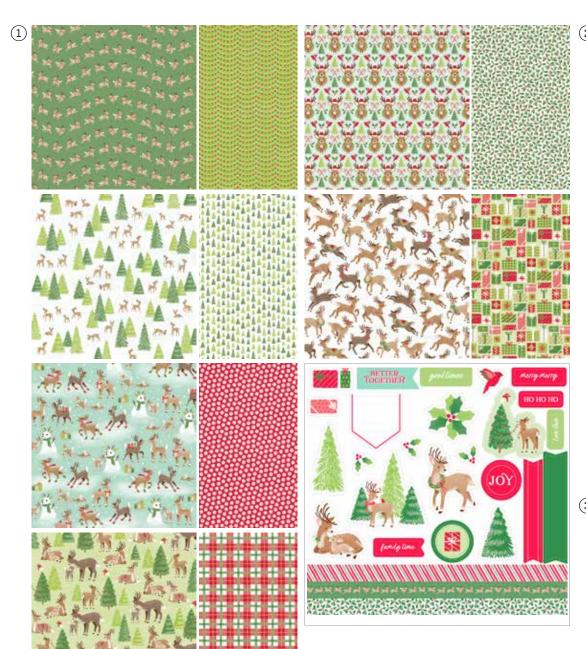

# 1. REINDEER DAYS DESIGNER SERIES PAPER & STICKER SHEET • 166612 | 20,75 € | £16.00

13 sheets; 2 each of 6 double-sided designs and 1 sticker sheet\*. Featured colours: Early Espresso, Garden Green, Granny Apple Green, Pecan Pie, Pool Party, Real Red.

These products coordinate with the Reindeer Days Suite Collection in the September—December 2024 Mini Catalogue (p. 27).