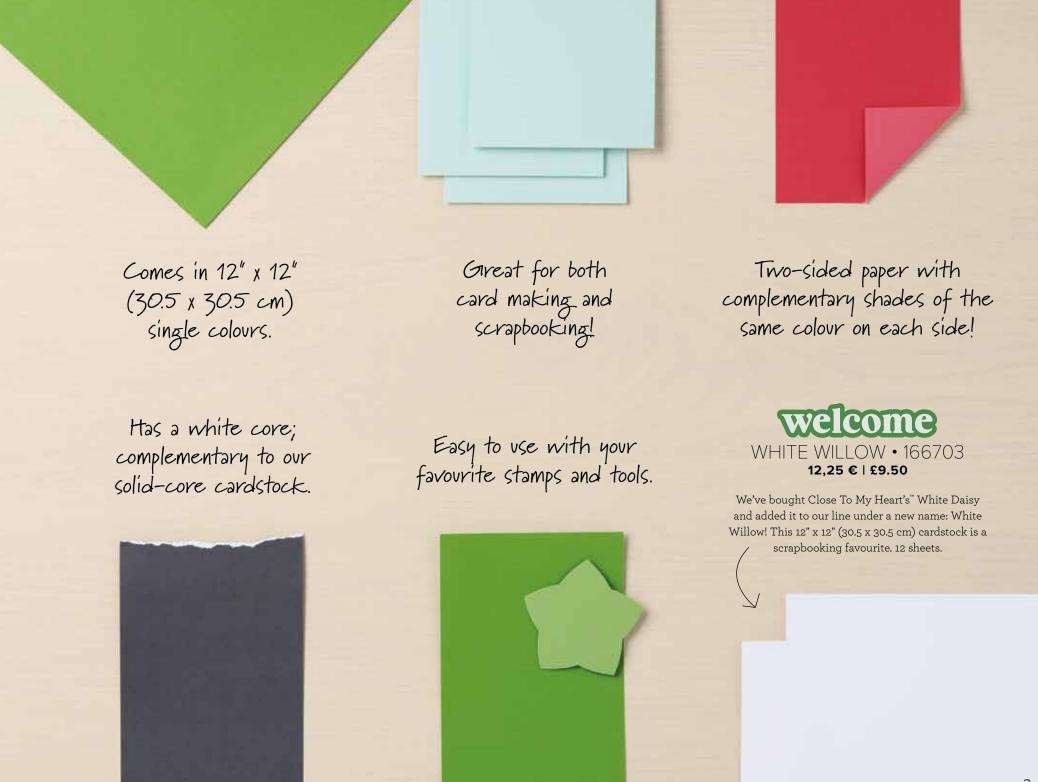

# seeing double?

It's our new Two-Tone Cardstock! See some of the things you can expect (and love!) about this new paper on the next page.

#### 12" X 12" (30.5 X 30.5 CM) TWO-TONE CARDSTOCK

**12,25 € | £9.50** 12 sheets

**REAL RED • 166696** 

Scan the QR code to learn more.

BASIC BLACK • 166704