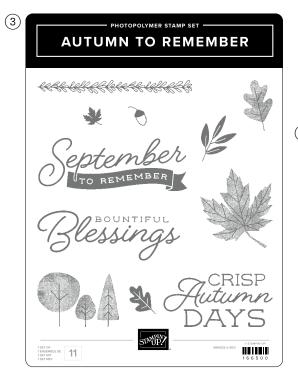

# 3. AUTUMN TO REMEMBER STAMP SET 166500 | 30,00 $\in$ | £23.00

11 photopolymer stamps.