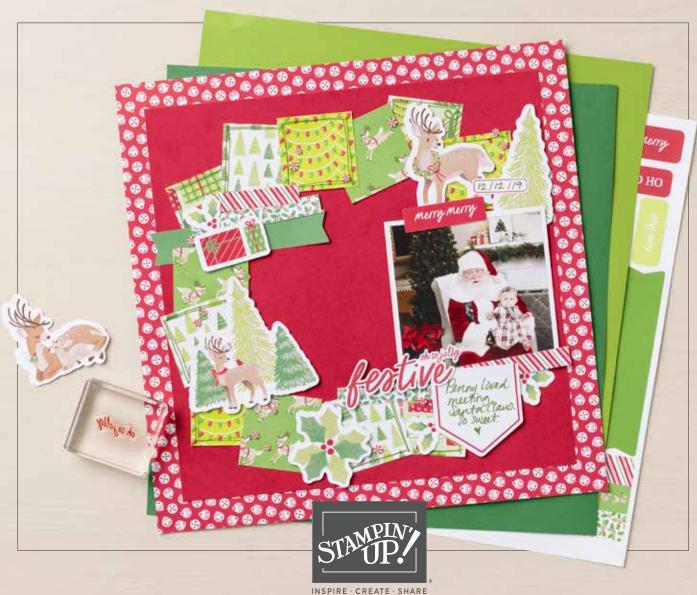

# reindeer memories

# 1. REINDEER DAYS DESIGNER SERIES PAPER & STICKER SHEET • 166612 | 20,75 € | £16.00

13 sheets; 2 each of 6 double-sided designs and 1 sticker sheet\*. Featured colours: Early Espresso, Garden Green, Granny Apple Green, Pecan Pie, Pool Party, Real Red.

# 2. REINDEER MEMORIES STAMP SET 166485 | 23,00 € | £18.00

8 photopolymer stamps.

# 3. REINDEER MEMORIES 12" X 12" (30.5 X 30.5 CM) TWO-TONE CARDSTOCK • 166488 | 14,75 € | £11.25

12 sheets: Real Red (4), Granny Apple Green (2), Garden Green (2), Early Espresso (2), Pecan Pie (2).

\*Visit stampinup.uk, stampinup.ie, stampinup.nl, or stampinup.be and search by item number to see enlarged images and detailed product information.

These products coordinate with the Reindeer Days Suite Collection in the September—December 2024 Mini Catalogue (p. 27).