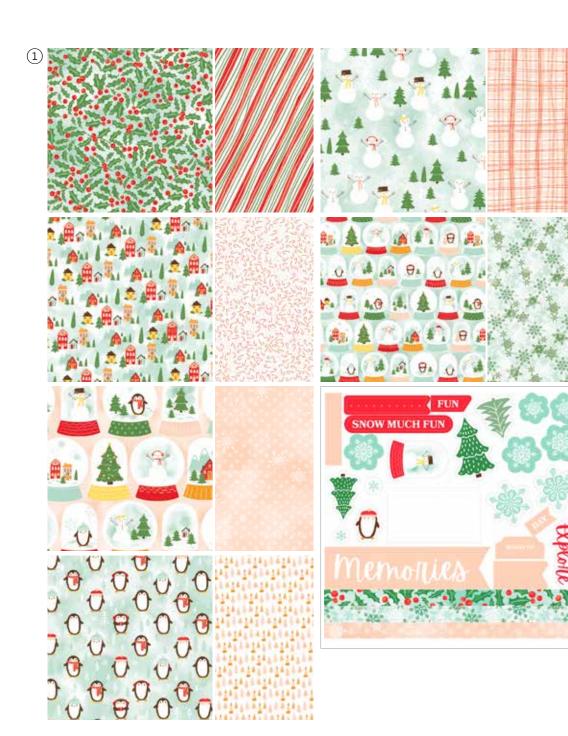

### 1. SNOWY SCENES 12" X 12" (30.5 X 30.5 CM) DESIGNER SERIES PAPER & STICKER SHEET • 166611 | 20.75 € | £16.00

13 sheets: 2 each of 6 double-sided designs and 1 sticker sheet\*. Featured colours: Daffodil Delight, Early Espresso, Garden Green, Petal Pink, Pool Party, Poppy Parade, Pumpkin Pie.