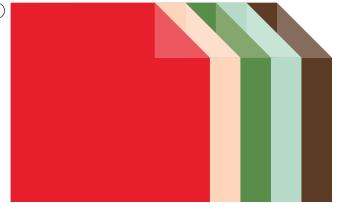

#### 3. SNOW DAY 12" X 12" (30.5 X 30.5 CM) TWO-TONE CARDSTOCK • 166492 | 14,75 € | £11.25

12 sheets: Poppy Parade (2), Petal Pink, (2), Garden Green (4), Pool Party (2), Early Espresso (2).

\*Visit **stampinup.uk**, **stampinup.ie**, **stampinup.nl**, or **stampinup.be** and search by item number to see enlarged images and detailed product information.