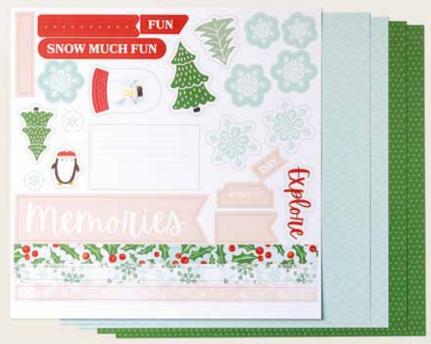

#### SCRAPBOOKING WORKSHOP KIT

#### 166484 | 45,00 € | £35.00

Makes three two-page 12" x 12" (30.5 x 30.5 cm) scrapbook spreads. Kit includes instructions and one of each item listed below.

FEATURED TECHNIQUE: Paper weaving.

**FEATURED COLOURS:** Early Espresso, Garden Green, Granny Apple Green, Pecan Pie, Pool Party, Real Red.

#### 12" X 12" (30.5 X 30.5 CM) TWO-TONE CARDSTOCK

9 sheets: Garden Green (2), Granny Apple Green (2), Pool Party (2), Real Red (1), Very Vanilla (2).

WHITE WILLOW 12" X 12" (30.5 X 30.5 CM) CARDSTOCK 3 sheets.

DOUBLE-SIDED 12" X 12" (30.5 X 30.5 CM)
DESIGNER SERIES PAPER | 6 sheets.

SINGLE-SIDED 12" X 12" (30.5 X 30.5 CM)
DESIGNER SERIES PAPER | 4 sheets.

12" X 12" (30.5 X 30.5 CM) STICKER SHEET | 1 sheet.

12" X 12" (30.5 X 30.5 CM) EPHEMERA SHEET | 1 sheet.

6" X 6" (15.2 X 15.2 CM) DIE-CUT SHEET | 1 sheet.

PHOTO PLACEHOLDERS