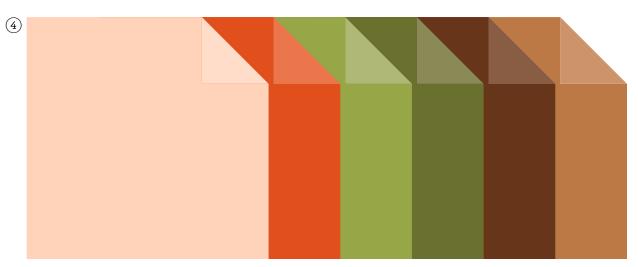

## 4. AUTUMN TO REMEMBER 12" X 12" (30.5 X 30.5 CM) TWO-TONE CARDSTOCK • 166499 | 14,75 € | £11.25

12 sheets; 2 each of Petal Pink, Cajun Craze, Old Olive, Mossy Meadow, Early Espresso, Pecan Pie.

\*Visit **stampinup.uk**, **stampinup.ie**, **stampinup.nl**, or **stampinup.be** and search by item number to see enlarged images and detailed product information.