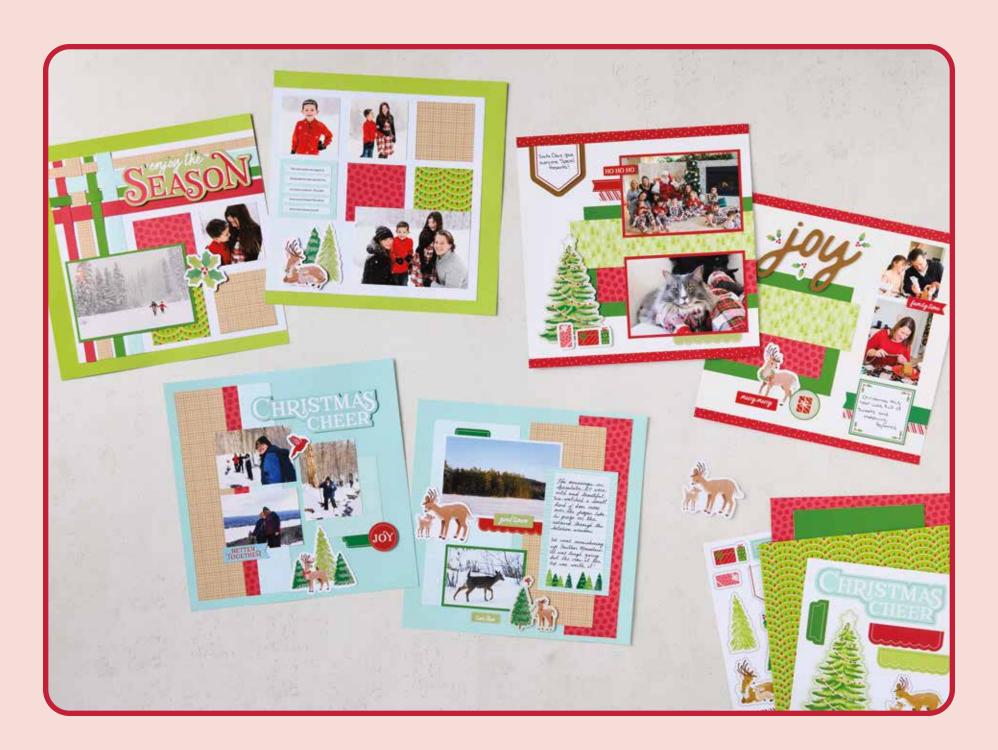

#### SCRAPBOOKING WORKSHOP KIT

#### 166484 | 45,00 € | £35.00

Makes three two-page 12" x 12" (30.5 x 30.5 cm) scrapbook spreads. Kit includes instructions and one of each item listed below.

FEATURED TECHNIQUE: Paper weaving.

**FEATURED COLOURS:** Early Espresso, Garden Green, Granny Apple Green, Pecan Pie, Pool Party, Real Red.

#### 12" X 12" (30.5 X 30.5 CM) TWO-TONE CARDSTOCK

9 sheets: Garden Green (2), Granny Apple Green (2), Pool Party (2), Real Red (1), Very Vanilla (2).

WHITE WILLOW 12" X 12" (30.5 X 30.5 CM) CARDSTOCK 3 sheets.

DOUBLE-SIDED 12" X 12" (30.5 X 30.5 CM)
DESIGNER SERIES PAPER | 6 sheets.

SINGLE-SIDED 12" X 12" (30.5 X 30.5 CM)
DESIGNER SERIES PAPER | 4 sheets.

12" X 12" (30.5 X 30.5 CM) STICKER SHEET | 1 sheet.

12" X 12" (30.5 X 30.5 CM) EPHEMERA SHEET | 1 sheet.

6" X 6" (15.2 X 15.2 CM) DIE-CUT SHEET | 1 sheet.

PHOTO PLACEHOLDERS

These products coordinate with the Reindeer Days Suite Collection in the September—December 2024 Mini Catalogue (p. 27).