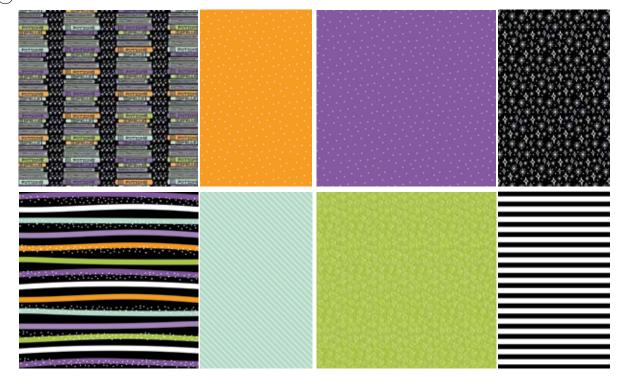

# 1. HALLOWEEN SPELLS 12" X 12" (30.5 X 30.5 CM) DESIGNER SERIES PAPER & STICKER SHEET • 166610 20.75 $\in$ I £16.00

13 sheets: 3 each of 4 double-sided designs and 1 sticker sheet\*. Featured colours: Basic Black, Gorgeous Grape, Granny Apple Green, Pool Party, Pumpkin Pie.

### 2. HALLOWEEN SPELLS 12" X 12" (30.5 X 30.5 CM) DESIGNER SERIES PAPER • 166493 | 15,25 € | £11.75

12 sheets: 3 each of 4 double-sided designs\*. Featured colours: Basic Black, Gorgeous Grape, Granny Apple Green, Pool Party, Pumpkin Pie.

## 4. HALLOWEEN MEMORIES 12" X 12" (30.5 X 30.5 CM) TWO-TONE CARDSTOCK • 166497 | 14,75 € | £11.25

12 sheets: 2 each of Pumpkin Pie, Granny Apple Green, Pool Party, Gorgeous Grape, Basic Black, White Willow (not Two-Tone).