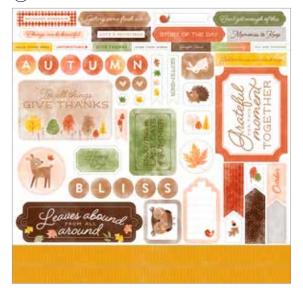

# 1. SWEET DAYS OF AUTUMN 12" X 12" (30.5 X 30.5 CM) DESIGNER SERIES PAPER & STICKER SHEET 166609 | 20.75 $\in$ | £16.00

13 sheets; 4 each of 3 double-sided designs and 1 sticker sheet\*. Featured colours: Basic Black, Cajun Craze, Crushed Curry, Early Espresso, Gray Granite, Mossy Meadow, Old Olive, Pecan Pie, Petal Pink.

# 2. SWEET DAYS OF AUTUMN 12" X 12" (30.5 X 30.5 CM) DESIGNER SERIES PAPER • 166498 | 15,25 € | £11.75

12 sheets: 4 each of 3 double-sided designs\*. Featured colours: Basic Black, Cajun Craze, Crushed Curry, Early Espresso, Mossy Meadow, Old Olive, Pecan Pie, Petal Pink.