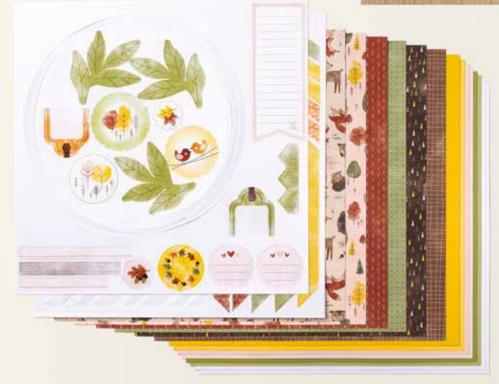

#### SCRAPBOOKING WORKSHOP KIT

166502 | 51,00 € | £40.00

Makes three two-page 12" x 12" (30.5 x 30.5 cm) scrapbook spreads. Kit includes instructions and one of each item listed below.

FEATURED TECHNIQUE: Add details with Stampin' Write Markers.

FEATURED COLOURS: Basic Black, Cajun Craze, Crushed Curry, Early Espresso, Gray Granite, Mossy Meadow, Old Olive, Pecan Pie, Petal Pink, Pumpkin Pie.

12" X 12" (30.5 X 30.5 CM) TWO-TONE CARDSTOCK | 6 sheets; 2 each of Crushed Curry, Old Olive, Petal Pink.

WHITE WILLOW 12" X 12" (30.5 X 30.5 CM) CARDSTOCK | 2 sheets.

DOUBLE-SIDED 12" X 12" (30.5 X 30.5 CM) DESIGNER SERIES PAPER | 6 sheets.

SINGLE-SIDED 12" X 12" (30.5 X 30.5 CM) DESIGNER SERIES PAPER | 4 sheets.

12" X 12" (30.5 X 30.5 CM) STICKER SHEET | 1 sheet.

12" X 12" (30.5 X 30.5 CM) EPHEMERA SHEETS | 2 sheets.

6" X 12" (15.2 X 30.5 CM) PRE-CUT SHEET | 1 sheet.

PHOTO PLACEHOLDERS