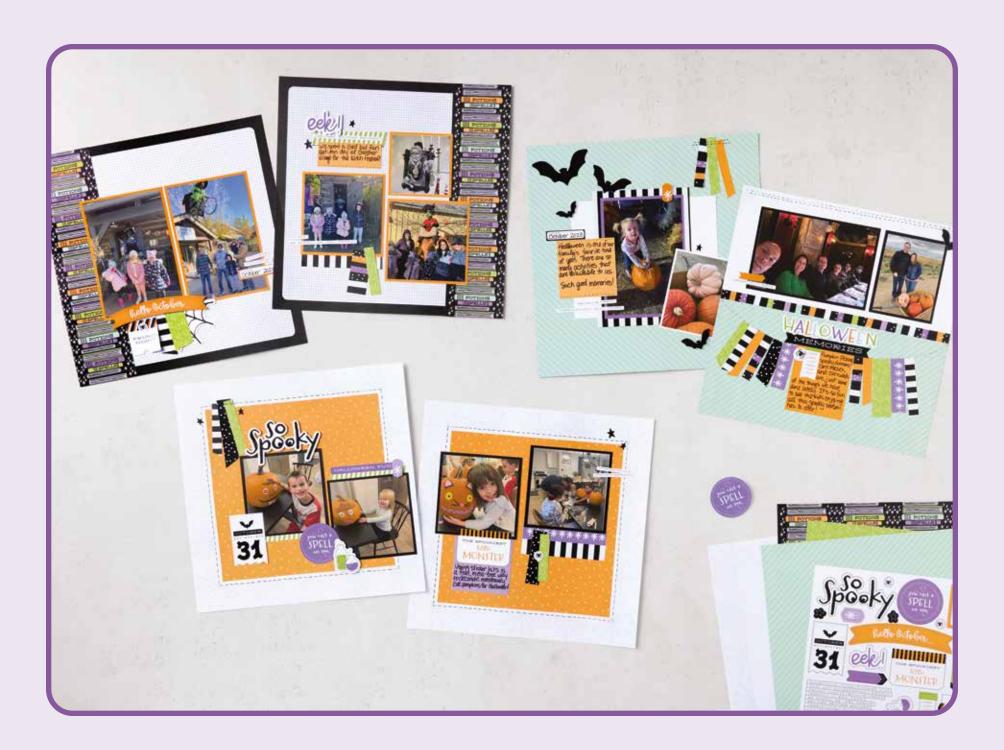

# halloween memories

# 1. HALLOWEEN SPELLS 12" X 12" (30.5 X 30.5 CM) DESIGNER SERIES PAPER & STICKER SHEET • 166610 20.75 $\in$ I £16.00

13 sheets: 3 each of 4 double-sided designs and 1 sticker sheet\*. Featured colours: Basic Black, Gorgeous Grape, Granny Apple Green, Pool Party, Pumpkin Pie.

### 2. HALLOWEEN SPELLS 12" X 12" (30.5 X 30.5 CM) DESIGNER SERIES PAPER • 166493 | 15,25 € | £11.75

12 sheets: 3 each of 4 double-sided designs\*. Featured colours: Basic Black, Gorgeous Grape, Granny Apple Green, Pool Party, Pumpkin Pie.

### 3. HALLOWEEN MEMORIES STAMP SET 166495 | 25,00 € | £19.00

5 photopolymer stamps.

## 4. HALLOWEEN MEMORIES 12" X 12" (30.5 X 30.5 CM) TWO-TONE CARDSTOCK • 166497 | 14,75 € | £11.25

12 sheets: 2 each of Pumpkin Pie, Granny Apple Green, Pool Party, Gorgeous Grape, Basic Black, White Willow (not Two-Tone).