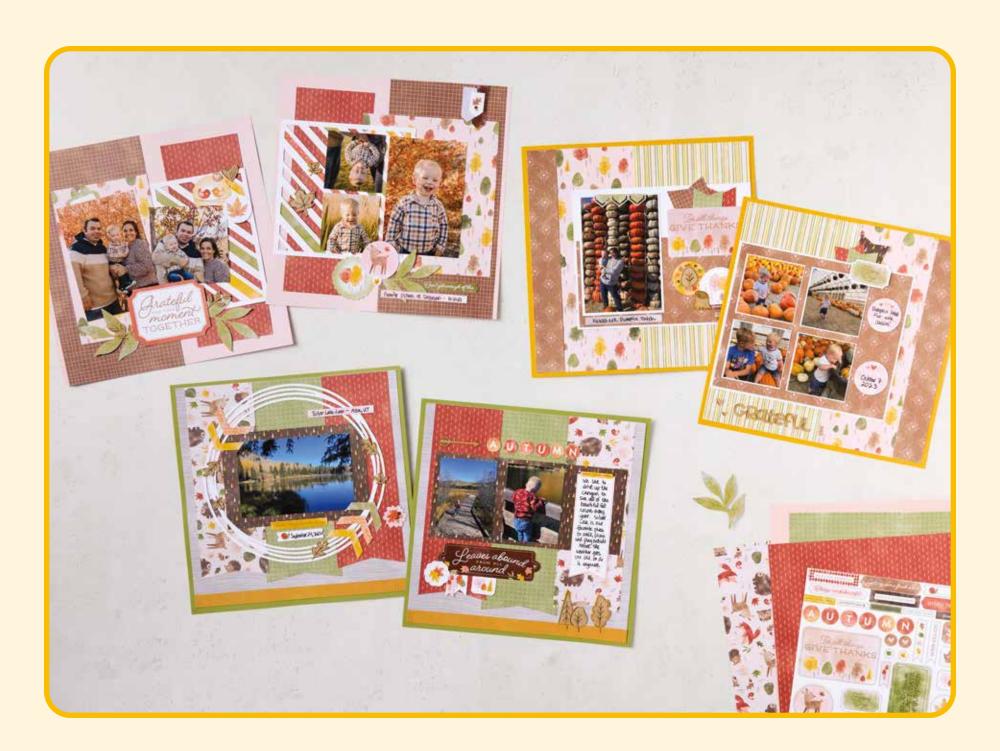

# autumn to remember

#### SCRAPBOOKING WORKSHOP KIT

166502 | 51,00 € | £40.00

Makes three two-page 12" x 12" (30.5 x 30.5 cm) scrapbook spreads. Kit includes instructions and one of each item listed below.

FEATURED TECHNIQUE: Add details with Stampin' Write Markers.